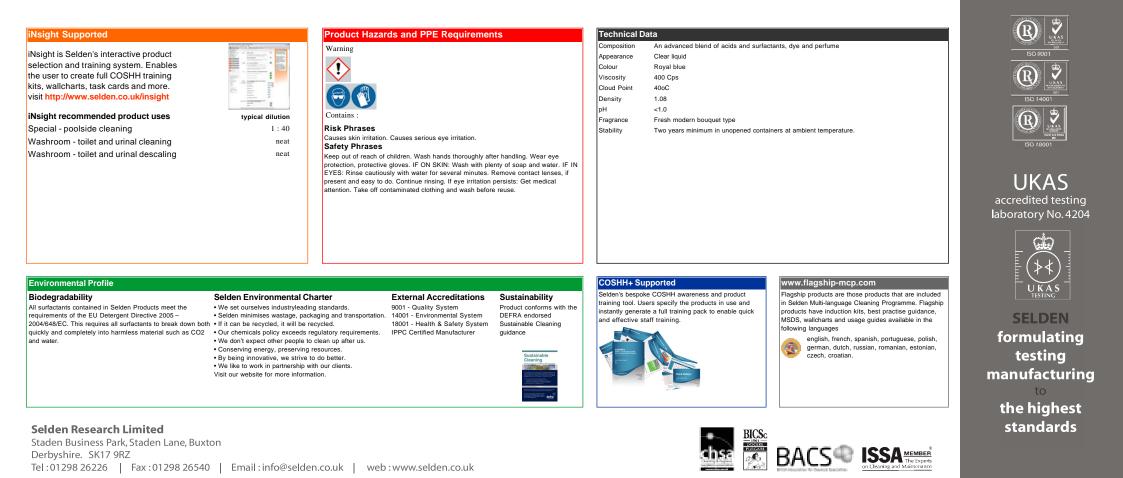

## Product Uses

For use on all ceramic and stainless steel urinals and toilets.

## Directions

TOILETS AND URINALS: Apply evenly under the toilet rim. Give up to 15 minutes contact time before brushing and finally flushing the toilet. HARD SURFACES: Dilute 1 part to 40 parts cold or hand hot water. Wash the surface with this solution. Rinse thoroughly with clean water. N.B. Do not use on acid sensitive surfaces such as marble, terrazzo, chrome or enamel. Do not leave neat material in prolonged contact; always rinse off.