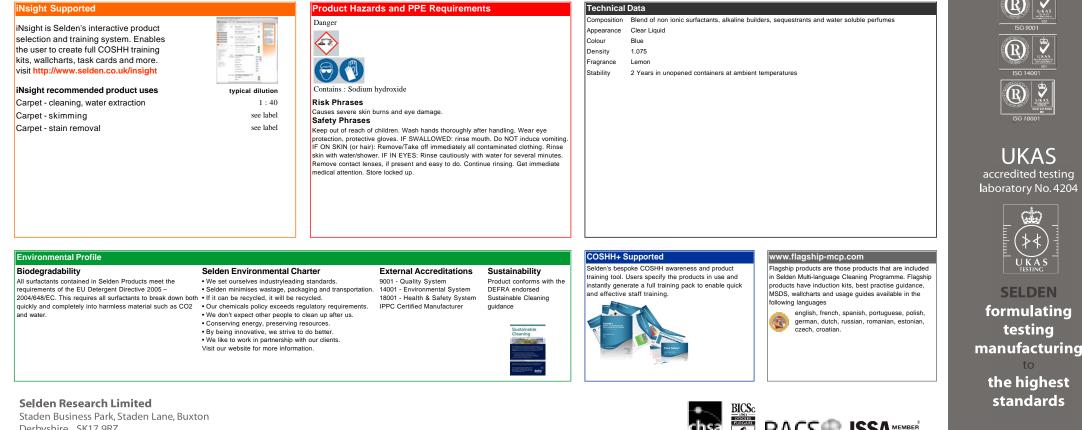

## **Product Uses**

Fast acting for high soiling in heavy traffic areas. Developed to rapidly cut through grease and heavy soiling, able to suspend typical winter soiling for easy machine extraction. Compatible with Selden's odour neutraliser and antistatic additives

## Directions

\*\* N.B. Test a small inconspicuous area of the carpet for colour fastness before commencing cleaning. \*\* Dilute 1 part to 40 parts hot/cold water (to machine specification). Ensure detergent spray is not blocked and suction recovery is functioning correctly. Spray and pick up in accordance with machine manufacturers recommendations. Ensure that as much liquid as possible is extracted from the carbet to speed up drving. For general pre-spraying dilute 1 part to 10 parts water. For heavily soiled areas pre-spray with 1 part to 4 parts warm water then use extraction cleaner as normal.