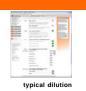

# YC07: C7 STAINLESS STEEL POLISH

Stainless Steel Polish

### **Description of product**

- Non-tainting - Removes streaks and smears - Destroys unpleasant odours and removes stains

### **Product Uses**

- Ideal for use on stainless steel worktops, cooker hoods and applicances. - Suitable for use on food preperation surfaces.

### **Directions**

- Twist nozzle on end of trigger to open for spraying - Spray onto clean cloth and wipe over surface - Allow surface to dry fully before using for food preparation

# iNsight Supported

iNsight is Selden's interactive product selection and training system. Enables the user to create full COSHH training kits, wallcharts, task cards and more. visit http://www.selden.co.uk/insight

iNsight recommended product uses



# Product Hazards and PPE Requirements

Contains:

Risk Phrases

Safety Phrases

## Technical Data

Composition A blend of solvents, cleaners, emulsifiers and polishing chemicals.

Appearance Opaque, stable emulsion Colour White

0.93 Density 3.3 nН

Fragrance None

Stability 2 years in a unopened container

### **Environmental Profile**

## Biodegradability

All surfactants contained in Selden Products meet the requirements of the EU Detergent Directive 2005 -2004/648/EC. This requires all surfactants to break down both • If it can be recycled, it will be recycled. quickly and completely into harmless material such as CO2 . Our chemicals policy exceeds regulatory requirements. and water

#### Selden Environmental Charter

- . We set ourselves industryleading standards.
- · Selden minimi