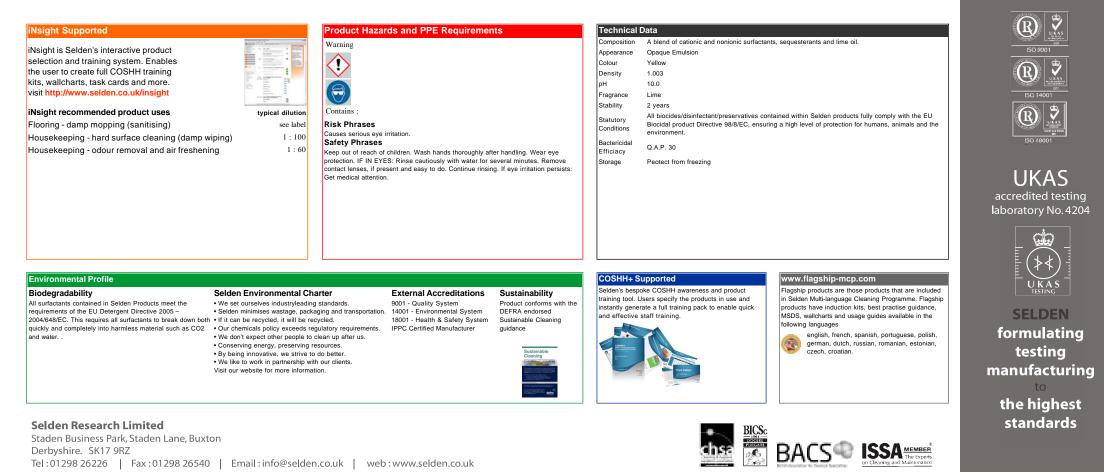

#### **Description of product**

Clean citrus odour suitable for all areas. Safe on fabrics and floors. Penetrates and disperses soils enabling effective disinfection of surface. More versatile than pine disinfectant. A quaternary ammonium bactericide which conforms to BS 6471 Grade Q.A.P. 30.

## Directions

Disinfecting: Prepare a standard solution of 1 part to 30 parts water for all general disinfecting. Heavy soiled articles should be rinsed clean before disinfection. Disinfectant solutions should always be freshly prepared. Use Lime Fresh neat for drains, toilets, waste pipes, refuse bins etc. For washing hard surfaces, walls, work tops etc. dilute Lime Fresh 1 part to 100 parts water. As an air purifier and spray, dilute 1 part to 75 parts water. N.B. Do not mix with other chemicals or cleaners.