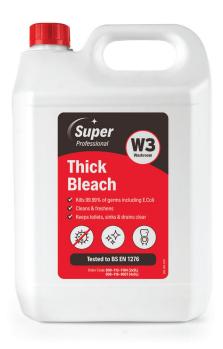

## Thick Bleach

Super Thick Bleach is perfect for removing stains, cleaning and disinfecting lavatories, urinals and drains. Can be diluted for general disinfection. Its thickened formula clings to surfaces for prolonged cleaning.

- Kills 99.99% of germs including E.Coli
- · Cleans & freshens
- Keeps toilets, sinks & drains clear