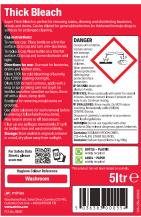

## Thick Bleach

Super Thick Bleach is perfect for removing stains, cleaning and disinfecting lavatories, urinals and drains. Can be diluted for general disinfection. Its thickened formula clings to surfaces for prolonged cleaning.

- Kills 99.99% of germs including E.Coli
- · Cleans & freshens
- Keeps toilets, sinks & drains clear

## **CONTAINS:**

SODIUM HYPOCHLORITE, C12-14-ALKYL ETHER SULFATES,

Contains: Sodium hypochlorite 4.37g/100g

W2 - 1L - 800-111-0013

Date: 09/03/23